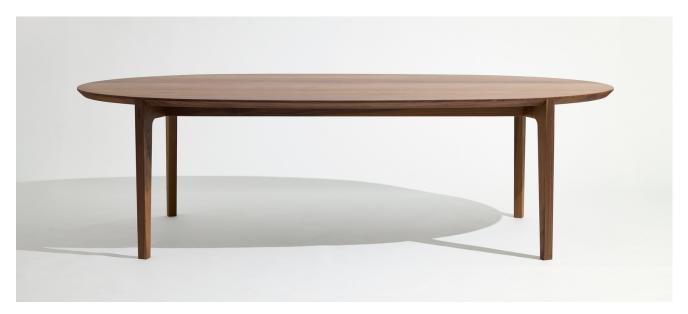

## **Scarlet Table**

The Scarlet dining table is a versatile and luxurious table, inspired by Scandinavian design. Meticulously designed, showcasing considered simplicity and intricate form. An indulgent table, boasting a slim line, light aesthetic elegance and crafted with quality for longevity and structural integrity.