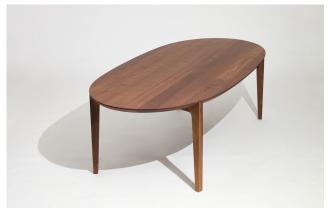

## **Scarlet Table**

The Scarlet dining table is a versatile and luxurious table, inspired by Scandinavian design. Meticulously designed, showcasing considered simplicity and intricate form. An indulgent table, boasting a slim line, light aesthetic elegance and crafted with quality for longevity and structural integrity.