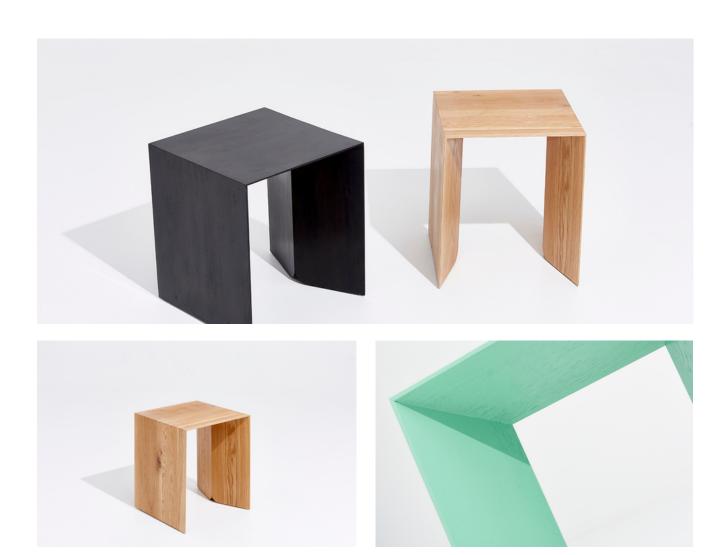

## Pablo

The Pablo side table is a collection of faceted planes, complex angles and a delicate and crisply tapered edge. Each vantage offers a new delighting perspective of thick and thin, flat and angled form.

| DIMENSIONS | Dimensions: 400mm length x 400mm width x 450mm height.                                                 |
|------------|--------------------------------------------------------------------------------------------------------|
| MATERIALS  | Timber. Various options available                                                                      |
| FINISH     | Finished with a durable clear lacquer, to ensure low maintenance and high durability for everyday use. |
| LEAD TIME  | 6 - 8 weeks                                                                                            |
| WARRANTY   | Our products are covered by a 5 year structural warranty.                                              |