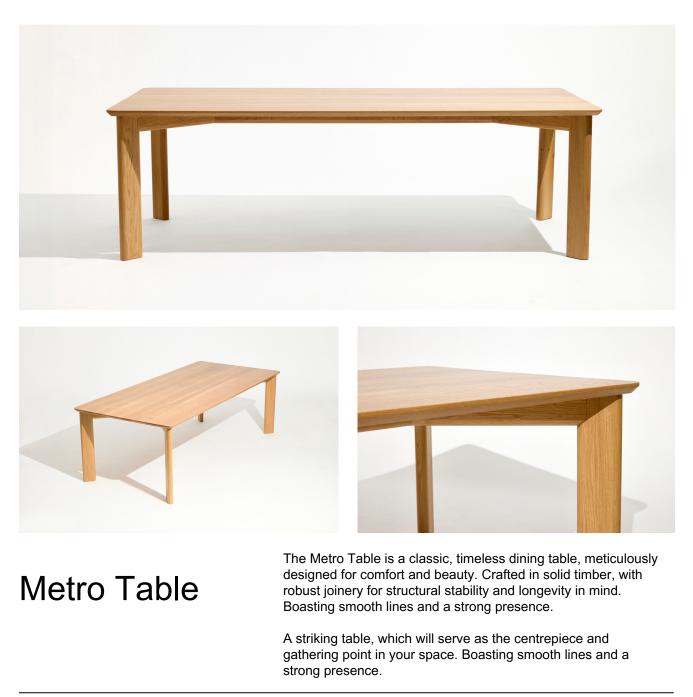

| DIMENSIONS | 1100mm wide x 2100mm long x 750mm tall<br>1100mm wide x 2400mm long x 750mm tall<br>1100mm wide x 2700mm long x 750mm tall<br>1100mm wide x 3000mm long x 750mm tall |
|------------|----------------------------------------------------------------------------------------------------------------------------------------------------------------------|
| MATERIALS  | Timber. Various options available                                                                                                                                    |
| FINISH     | Finished with a durable clear lacquer, to ensure low maintenance and high durability for everyday use.                                                               |
| LEAD TIME  | 6 - 8 weeks                                                                                                                                                          |
| WARRANTY   | Our products are covered by a 5 year structural warranty.                                                                                                            |