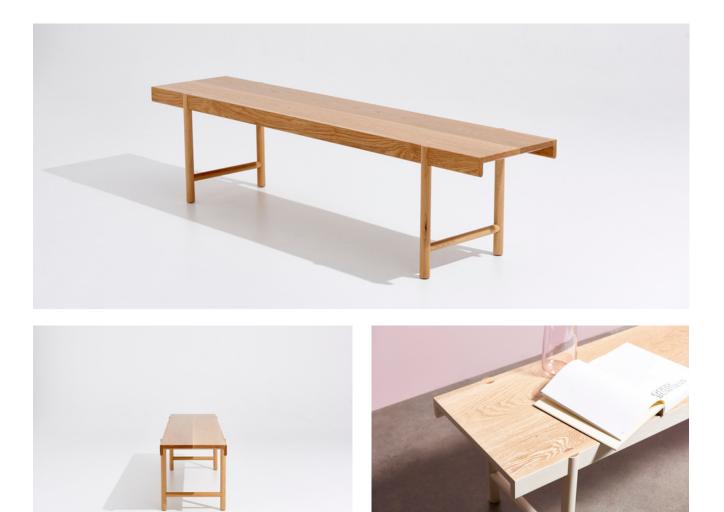

## Idle Bench Seat

A simple bench seat combining a complimentary range of traditional joinery, coupled with modern appeal. The Idle Bench Seat is outwardly light, yet very sturdy in the most effortless way.

| DIMENSIONS | 1800mm length x 400mm width x 450mm height.                                                            |
|------------|--------------------------------------------------------------------------------------------------------|
| MATERIALS  | Timber. Various options available                                                                      |
| FINISH     | Finished with a durable clear lacquer, to ensure low maintenance and high durability for everyday use. |
| LEAD TIME  | 6 - 8 weeks                                                                                            |
| WARRANTY   | Our products are covered by a 5 year structural warranty.                                              |