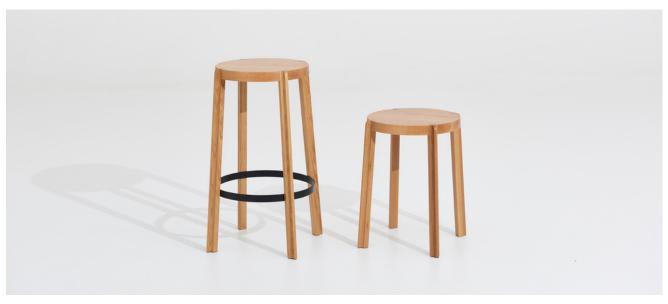

## Fin Stool

Fin is a playful stool design incorporating flowing junctions and a collection of slimming contours, resulting in an elegant and varied profile. A beautiful addition to any interior, whether accentuated in colour to individualise a space or distinguished by natural timber grain.

| DIMENSIONS | Short: 430mm length x 430mm width x 460mm height. Tall: 430mm length x 430mm width x 650mm height.     |
|------------|--------------------------------------------------------------------------------------------------------|
| MATERIALS  | Timber. Various options available                                                                      |
| FINISH     | Finished with a durable clear lacquer, to ensure low maintenance and high durability for everyday use. |
| LEAD TIME  | 6 - 8 weeks                                                                                            |
| WARRANTY   | Our products are covered by a 5 year structural warranty.                                              |