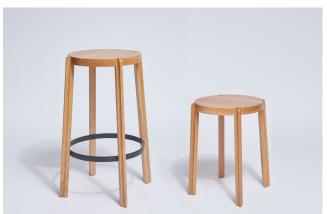

## Fin Stool

Fin is a playful stool design incorporating flowing junctions and a collection of slimming contours, resulting in an elegant and varied profile. A beautiful addition to any interior, whether accentuated in colour to individualise a space or distinguished by natural timber grain.

| DIMENSIONS | Short: 430mm length x 430mm width x 460mm height. Tall: 430mm length x 430mm width x 650mm height.     |
|------------|--------------------------------------------------------------------------------------------------------|
| MATERIALS  | Timber. Various options available                                                                      |
| FINISH     | Finished with a durable clear lacquer, to ensure low maintenance and high durability for everyday use. |
| LEAD TIME  | 6 - 8 weeks                                                                                            |
| WARRANTY   | Our products are covered by a 5 year structural warranty.                                              |