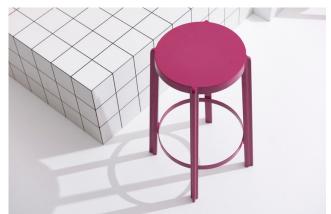

## Fin Stool

Fin is a playful stool design incorporating flowing junctions and a collection of slimming contours, resulting in an elegant and varied profile. A beautiful addition to any interior, whether accentuated in colour to individualise a space or distinguished by natural timber grain.