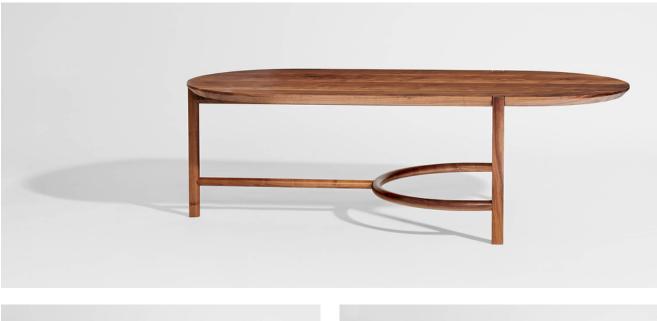

## Esteem Coffee Table

The Esteem is a simple, solid timber coffee table. This piece is both elegant and distinctive, due to its three-legged asymmetrical frame. The Esteem collection's seamless, flowing curves are made from single, solid pieces of steam bent timber.

| DIMENSIONS | 1400mm length x 700mm width x 450mm height.                                                            |
|------------|--------------------------------------------------------------------------------------------------------|
| MATERIALS  | Timber. Various options available                                                                      |
| FINISH     | Finished with a durable clear lacquer, to ensure low maintenance and high durability for everyday use. |
| LEAD TIME  | 6 - 8 weeks                                                                                            |
| WARRANTY   | Our products are covered by a 5 year structural warranty.                                              |