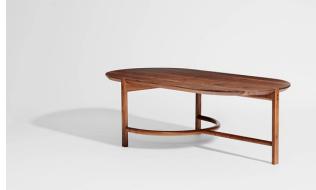

## Esteem Coffee Table

The Esteem is a simple, solid timber coffee table. This piece is both elegant and distinctive, due to its three-legged asymmetrical frame. The Esteem collection's seamless, flowing curves are made from single, solid pieces of steam bent timber.

| DIMENSIONS | 1400mm length x 700mm width x 450mm height.                                                            |
|------------|--------------------------------------------------------------------------------------------------------|
| MATERIALS  | Timber. Various options available                                                                      |
| FINISH     | Finished with a durable clear lacquer, to ensure low maintenance and high durability for everyday use. |
| LEAD TIME  | 6 - 8 weeks                                                                                            |
| WARRANTY   | Our products are covered by a 5 year structural warranty.                                              |