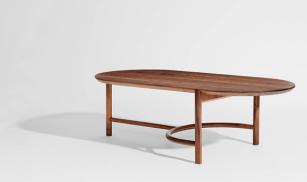

## Esteem Coffee Table

The Esteem is a simple, solid timber coffee table. This piece is both elegant and distinctive, due to its three-legged asymmetrical frame. The Esteem collection's seamless, flowing curves are made from single, solid pieces of steam bent timber.

| DIMENSIONS | 1400mm length x 700mm width x 450mm height.                                                            |
|------------|--------------------------------------------------------------------------------------------------------|
| MATERIALS  | Timber. Various options available                                                                      |
| FINISH     | Finished with a durable clear lacquer, to ensure low maintenance and high durability for everyday use. |
| LEAD TIME  | 6 - 8 weeks                                                                                            |
| WARRANTY   | Our products are covered by a 5 year structural warranty.                                              |