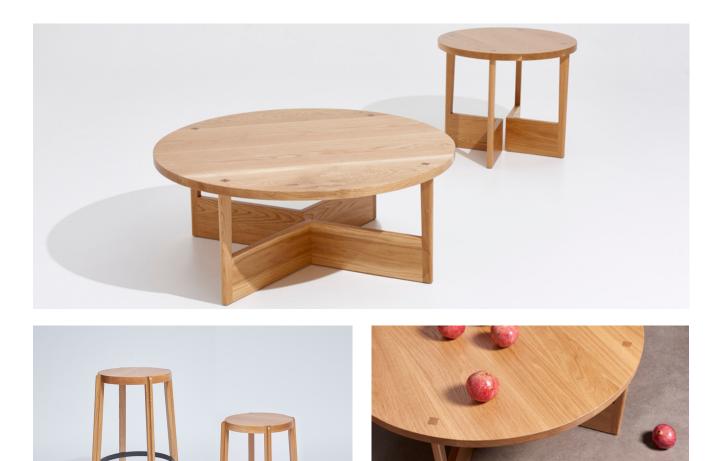

## Across Range

Our Across series is an example of form following function, where joinery and timber meet in mutual benefit. The Across Coffee Table is a geometric base of varied symmetry, minimal lines, angles and exposed joinery.

| DIMENSIONS | Coffee Table: 1000mm length x 1000mm width x 400mm height.<br>Side Table: 600mm length x 600mm width x 500mm height. |
|------------|----------------------------------------------------------------------------------------------------------------------|
| MATERIALS  | Timber. Various options available                                                                                    |
| FINISH     | Finished with a durable clear lacquer, to ensure low maintenance and high durability for everyday use.               |
|            | 6 - 8 weeks                                                                                                          |
| WARRANTY   | Our products are covered by a 5 year structural warranty.                                                            |